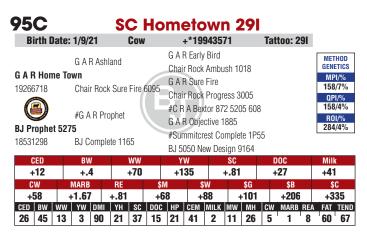

- BW: 72
- All sell—BUYER'S CHOICE of 3 heifers (Lots 95A, 95B, 95C) born January 2021 from BJ Prophet 5275 by Home Town. EPDs rank this donor prospect in the top 1% of all non-parent females for Milk, \$G, \$B and \$C, 2% for CEM and \$W, 5% for YW; 10% for CED and \$F; 15% for WW; 20% for CW and RE; and 25% for \$M.
- Owned by Sherfick Cattle Company, Kansas.