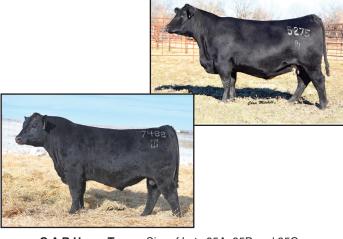

# Lot 95A, 95B, 95C —All sell, buyer's choice!

GAR Home Town • Sire of Lots 95A, 95B and 95C
BJ Prophet 5275 • Active donor in the Knoll Crest program.
Also the dam of BJ Surpass (now at work for
Knoll Crest Farm and Connealy Angus).